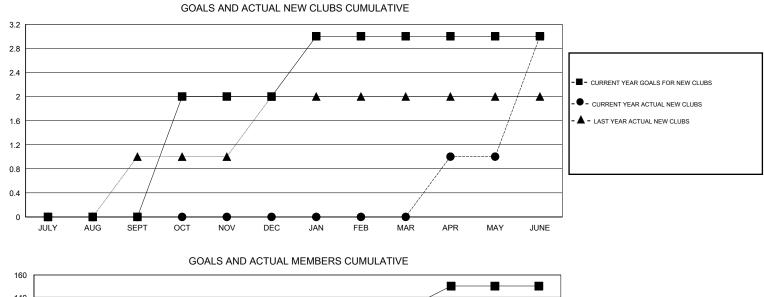

## GMT: Amarpreet Sembi

| LOCATION T | ANZANIA |
|------------|---------|
|------------|---------|

GMT CA 6-Afi

| Clubs<br>RESULTS FOR 2014-2015 |   |   |   | Members<br>RESULTS FOR 2014-2015 |               |    |     |    |    |
|--------------------------------|---|---|---|----------------------------------|---------------|----|-----|----|----|
|                                |   |   |   |                                  |               |    |     |    |    |
| JULY/AUG/SEPT                  | 0 | 0 | 1 | -1                               | JULY/AUG/SEPT | 30 | 48  | 41 | 7  |
| OCT/NOV/DEC                    | 2 | 0 | 0 | 0                                | OCT/NOV/DEC   | 55 | 71  | 56 | 15 |
| JAN/FEB/MAR                    | 1 | 0 | 0 | 0                                | JAN/FEB/MAR   | 45 | 31  | 18 | 13 |
| APR/MAY/JUNE                   | 0 | 3 | 0 | 3                                | APR/MAY/JUNE  | 20 | 111 | 96 | 15 |