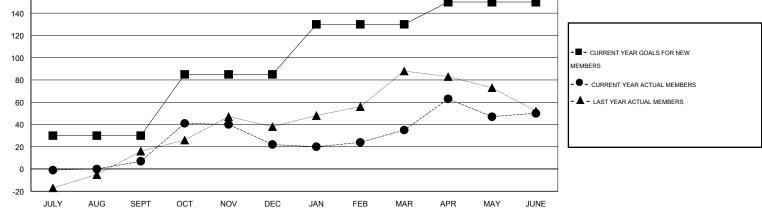

## GMT: Amarpreet Sembi

| LOCATION T | ANZANIA |
|------------|---------|
|------------|---------|

GMT CA 6-Afi

| Clubs<br>RESULTS FOR 2014-2015 |   |   |   | Members<br>RESULTS FOR 2014-2015 |               |    |     |    |    |
|--------------------------------|---|---|---|----------------------------------|---------------|----|-----|----|----|
|                                |   |   |   |                                  |               |    |     |    |    |
| JULY/AUG/SEPT                  | 0 | 0 | 1 | -1                               | JULY/AUG/SEPT | 30 | 48  | 41 | 7  |
| OCT/NOV/DEC                    | 2 | 0 | 0 | 0                                | OCT/NOV/DEC   | 55 | 71  | 56 | 15 |
| JAN/FEB/MAR                    | 1 | 0 | 0 | 0                                | JAN/FEB/MAR   | 45 | 31  | 18 | 13 |
| APR/MAY/JUNE                   | 0 | 3 | 0 | 3                                | APR/MAY/JUNE  | 20 | 111 | 96 | 15 |